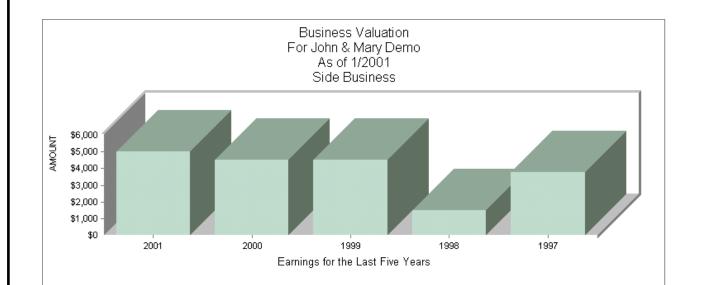

## **BUSINESS VALUATION ANALYSIS** For John and Mary Demo

Business Name: Side Business

TT. 4

| <b>Business Earnings History:</b> |         |                 |                  |
|-----------------------------------|---------|-----------------|------------------|
|                                   | Year    | <u>Earnings</u> | Weighting Factor |
|                                   | 2001    | 5,000           | 5                |
|                                   | 2000    | 4,500           | 4                |
|                                   | 1999    | 4,500           | 4                |
|                                   | 1998    | 1,500           | 1                |
|                                   | 1997    | 3,760           | 3                |
|                                   |         |                 |                  |
| Weighted Average Earn             | ings \$ | 4,340           |                  |