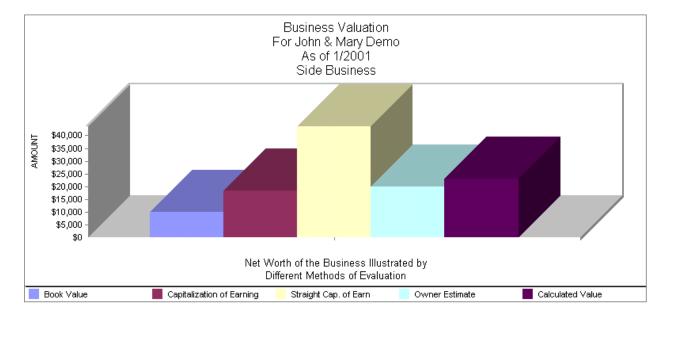

## BUSINESS VALUATION ANALYSIS For John and Mary Demo

| Valuation Methods                            |              |             |
|----------------------------------------------|--------------|-------------|
| 1. Book Value                                |              | \$<br>10,00 |
| 2. Capitalization Of Earnings                |              |             |
| Weighted Earnings<br>Less 15.00% Return On   | \$<br>4,340  |             |
| Book Value                                   | \$<br>1,500  |             |
| Excess Earnings<br>Value Of Goodwill         | \$<br>2,840  |             |
| (3 X 2,840)                                  | \$<br>8,520  |             |
| Plus Book Value                              | \$<br>10,000 |             |
| Value Under This Method                      |              | \$<br>18,52 |
| 3. Straight Capitalization Of Earnings       |              |             |
| Average Earnings<br>Capitalization At 10.00% | \$<br>4,340  |             |
| Value Under This Method                      |              | \$<br>43,40 |
| 4. Owner's Estimated Value                   |              | \$<br>20,00 |