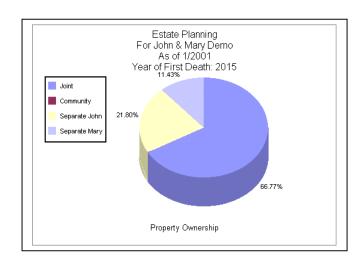

## PROPERTY OWNERSHIP AND PROBATE ESTATE For John and Mary Demo

| Retirement Plans             | <u>Joint</u> | Community | <u>John</u> | <u>Mary</u> | <u>TOTAL</u>       |
|------------------------------|--------------|-----------|-------------|-------------|--------------------|
| John's Plans<br>Mary's Plans |              |           | 200,650     | 98,867      | 200,650<br>98,867  |
| Insurance Owned              |              |           |             |             |                    |
| John's Life<br>Mary's Life   |              |           | 100,000     | 100,000     | 100,000<br>100,000 |
| Other Assets                 | 1,365,300    |           | 145,094     | 34,759      | 1,545,153          |
| TOTAL ASSETS                 | 1,365,300    |           | 445,744     | 233,626     | 2,044,670          |
| John's Estate                | 682,650      |           | 445,744     |             | 1,128,394          |
| Mary's Estate                | 682,650      |           |             | 233,626     | 916,276            |
| Liabilities                  | 45,150       |           |             |             | 45,150             |
| Probate Estate               |              |           | 145,094     | 34,759      |                    |