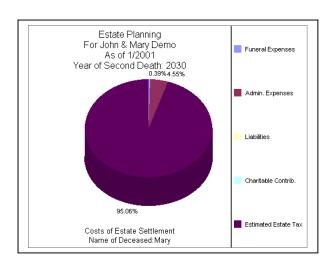

## **COST & LIQUIDITY SITUATION**

## For John and Mary Demo John Predeceases Mary in 2015

|                                                                                                    | John                               | Mary                                     |
|----------------------------------------------------------------------------------------------------|------------------------------------|------------------------------------------|
| COSTS OF ESTATE SETTLEMENT                                                                         |                                    |                                          |
| Funeral Expenses Administrative Expenses Liabilities Charitable Contributions Estimated Estate Tax | 8,000<br>22,568<br>45,150<br>2,000 | 10,000<br>117,231<br>0<br>0<br>2,448,867 |
| Total Costs                                                                                        | 77,718                             | 2,576,098                                |
| ESTATE DEPLETION                                                                                   | 6.89%                              | 43.95%                                   |
| Liquidity Available                                                                                | 1,098,162                          | 1,254,070                                |
| ADDITIONAL LIQUIDITY NEEDED                                                                        | 0                                  | 1,322,028                                |