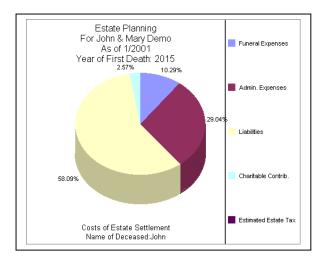

## **COST & LIQUIDITY SITUATION**

## For John and Mary Demo John Predeceases Mary in 2015

|                                                                                                    | John                               | Mary                                     |
|----------------------------------------------------------------------------------------------------|------------------------------------|------------------------------------------|
| COSTS OF ESTATE SETTLEMENT                                                                         |                                    |                                          |
| Funeral Expenses Administrative Expenses Liabilities Charitable Contributions Estimated Estate Tax | 8,000<br>22,568<br>45,150<br>2,000 | 10,000<br>117,231<br>0<br>0<br>2,448,867 |
| Total Costs                                                                                        | 77,718                             | 2,576,098                                |
| ESTATE DEPLETION                                                                                   | 6.89%                              | 43.95%                                   |
| Liquidity Available                                                                                | 1,098,162                          | 1,254,070                                |
| ADDITIONAL LIQUIDITY NEEDED                                                                        | 0                                  | 1,322,028                                |